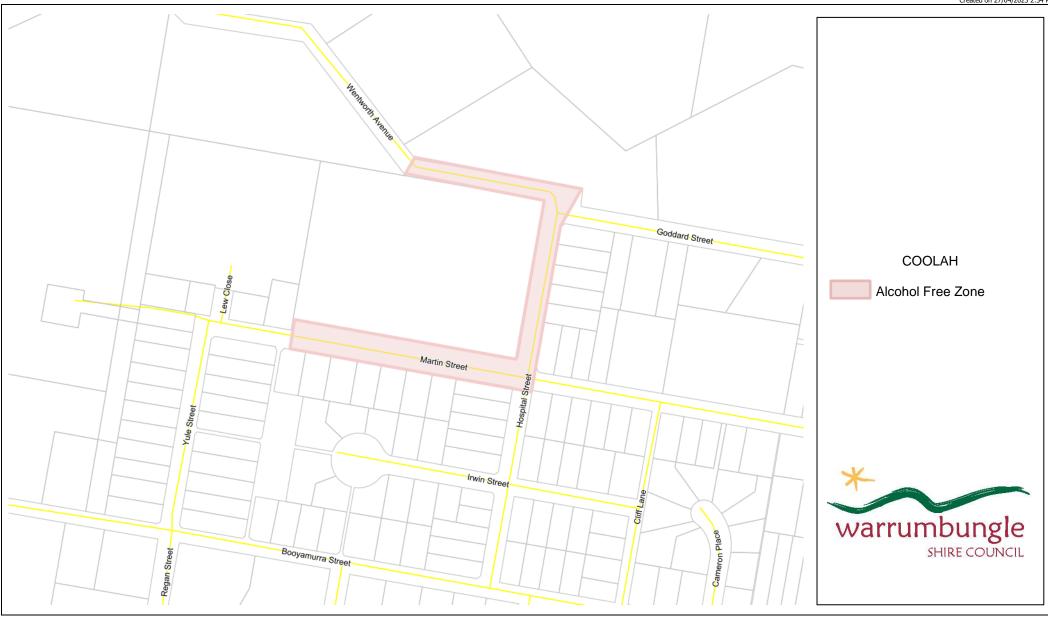

14-22 John Street PO Box 191 Coonabarabran NSW 2357 Phone: (02) 6849 2000 Fax: (02) 6942 1337 Important Notice!

This map is not a precise survey document. Accurate locations can only be determined by a survey on the ground. 
This information has been prepared for Council's internal purposes and for no other purpose. No statement is made about the accuracy or suitability of the information for use for any purpose (whether the purpose has been nortified to Council or only. While every care is taken to ensure the accuracy or suitability of this data, neither the Warmunhaugle Shire Council nor Spatial Services makes any representations or warranties about its accuracy, reliability, completeness or suitability for any particular purpose and disclaims all responsibility and all liability (including without limitation, liability in negliquency for all expenses, losese, damages (including indirect or consequential damage) and costs which you might incur as a result of the data being inaccurate or incomplete in any way and for any reason.

② The State of New South Walles (Spatial Services previously Land and Property Information),
③ Warrumbungle Shire Council.

Projection:

27/04/2023 Date:

GDA2020 / MGA zone 55

Drawn By: Kelly Dewar

Map Scale: 1:4000 at A4